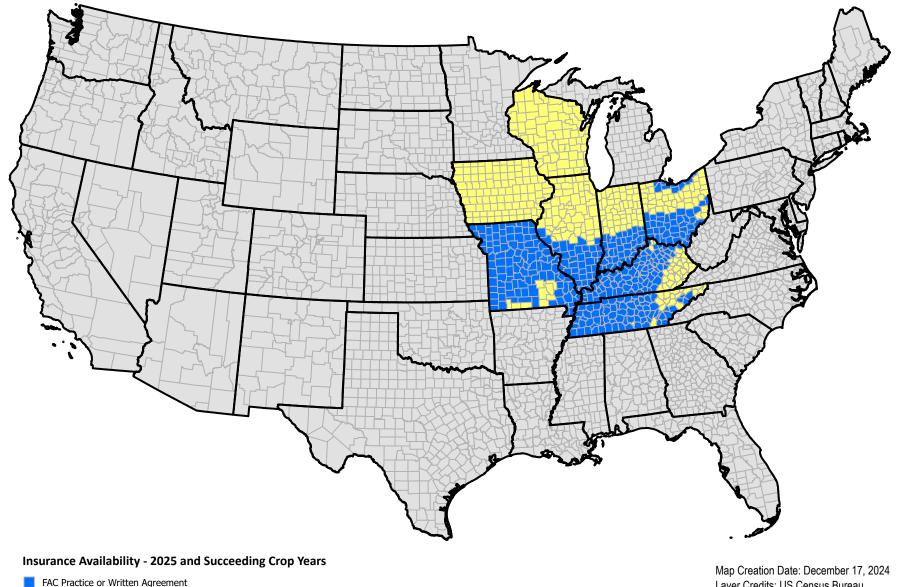

## **Soybeans Following Pennycress**

FAC Written Agreement Availability

- FAC Written Agreement Only
- N/A

Soybeans following Pennycress - Following Another Crop (FAC) Written Agreement Availability - Public Map