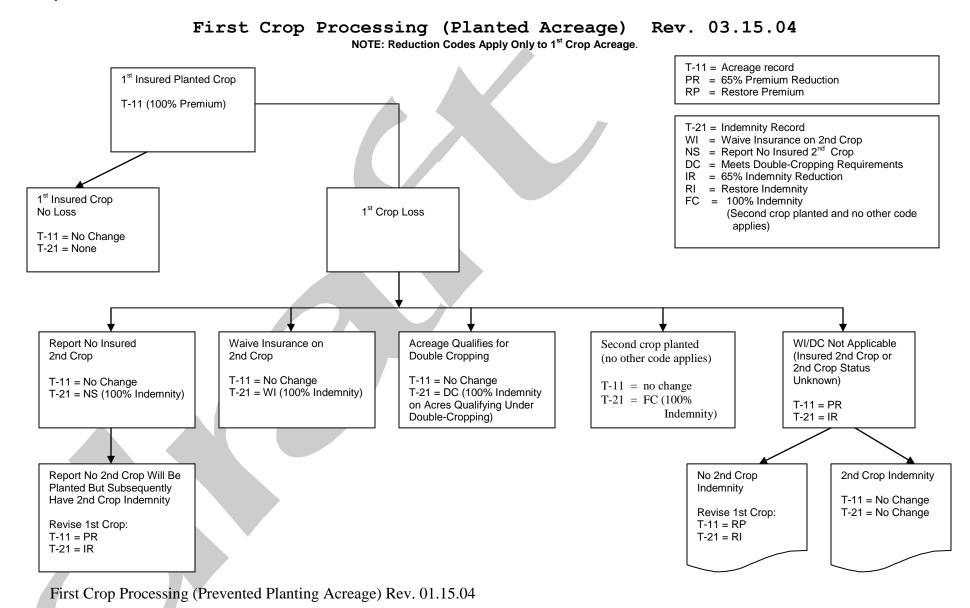

July 29, 2010 Exhibit 21-1 FCIC-APPENDIX III

A III 1 RY 2009

July 29, 2010 Exhibit 21-1 FCIC-APPENDIX III

NS for PP Means Insured Reports Or Company Determines No 2nd Crop.

X III 2 RY 2009

July 29, 2010 Exhibit 21-1 FCIC-APPENDIX III

# Second Crop Processing (Planted Acreage) 03.15.04 NOTE: Codes Apply Only to 2<sup>nd</sup> Crop Acreage

X III 3 RY 2009