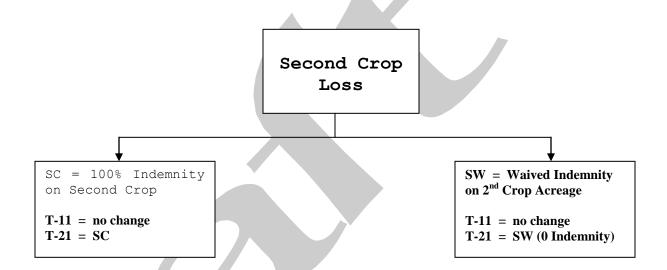

July 29, 2010 Exhibit 21-1 FCIC-APPENDIX III

A III 1 RY 2009

July 29, 2010 Exhibit 21-1 FCIC-APPENDIX III

NS for PP Means Insured Reports Or Company Determines No 2nd Crop.

X III 2 RY 2009

July 29, 2010 Exhibit 21-1 FCIC-APPENDIX III

# Second Crop Processing (Planted Acreage) 03.15.04 NOTE: Codes Apply Only to 2<sup>nd</sup> Crop Acreage

X III 3 RY 2009