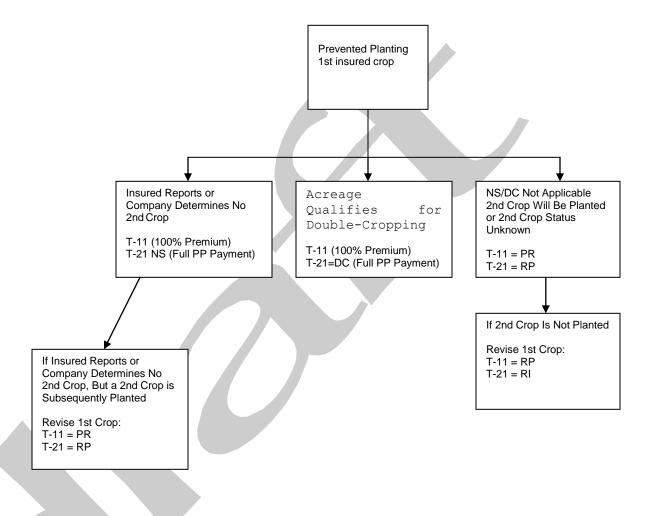

July 29, 2010 Exhibit 21-1 FCIC-APPENDIX III

A III 1 RY 2009

July 29, 2010 Exhibit 21-1 FCIC-APPENDIX III

NS for PP Means Insured Reports Or Company Determines No 2nd Crop.

X III 2 RY 2009

July 29, 2010 Exhibit 21-1 FCIC-APPENDIX III

# Second Crop Processing (Planted Acreage) 03.15.04 NOTE: Codes Apply Only to 2<sup>nd</sup> Crop Acreage

X III 3 RY 2009