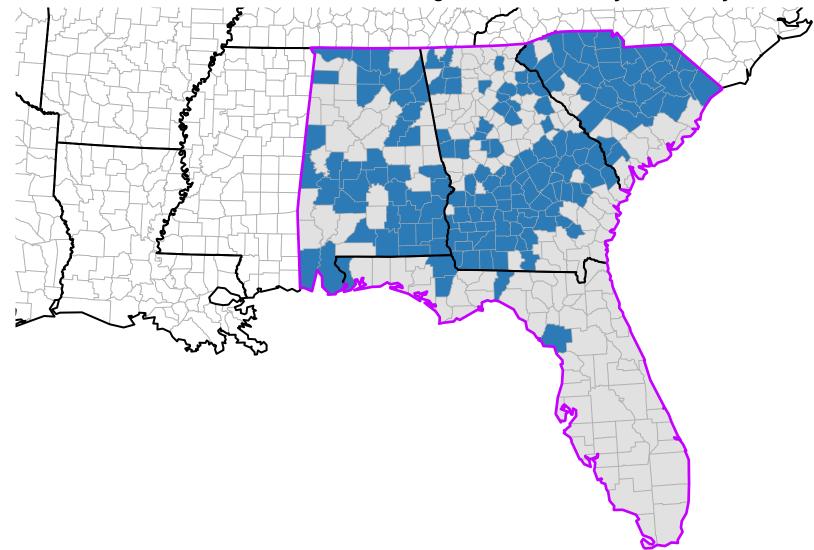

## **Valdosta Regional Office County Availability**

XC and/or Relay Crop Written Agreement

Already Available Regional Office States

Grain Sorghum - Double Cropping Expansion - Public Map

Map Projection: USA Contiguous Albers Equal Area Conic