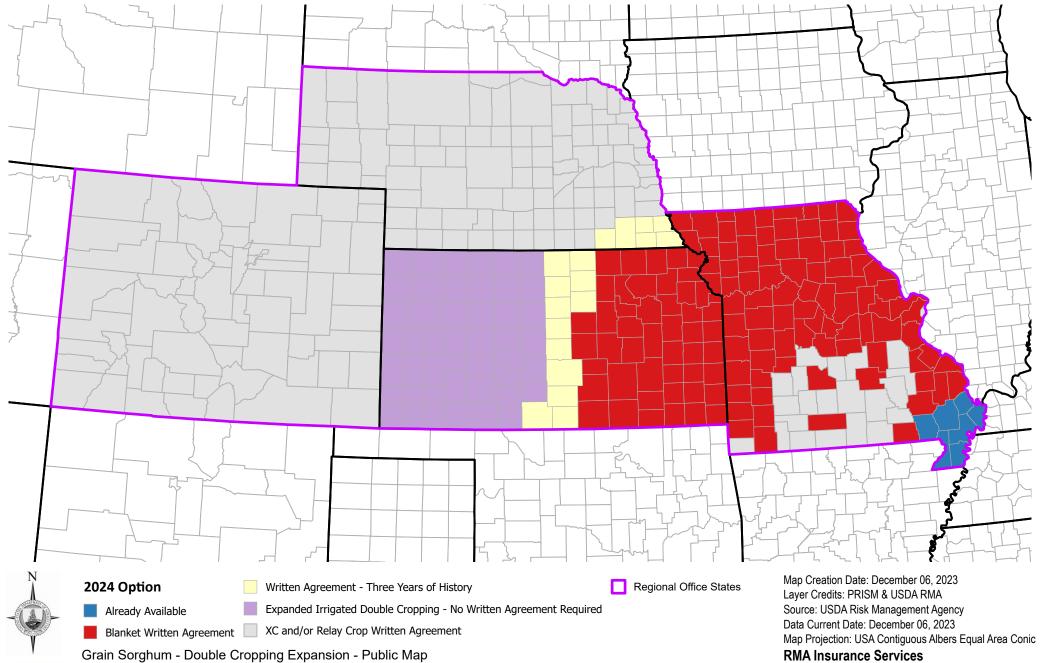

## **Double Cropping Grain Sorghum**

**Topeka Regional Office County Availability** 

Figure 301 ground in this man is intended to some as an aid in displaying data provided or stered by the Bir

The information displayed in this map is intended to serve as an aid in displaying data provided or stored by the Risk Management Agency. It does not modify, replace or supersede any USDA published policy provisions or procedures.