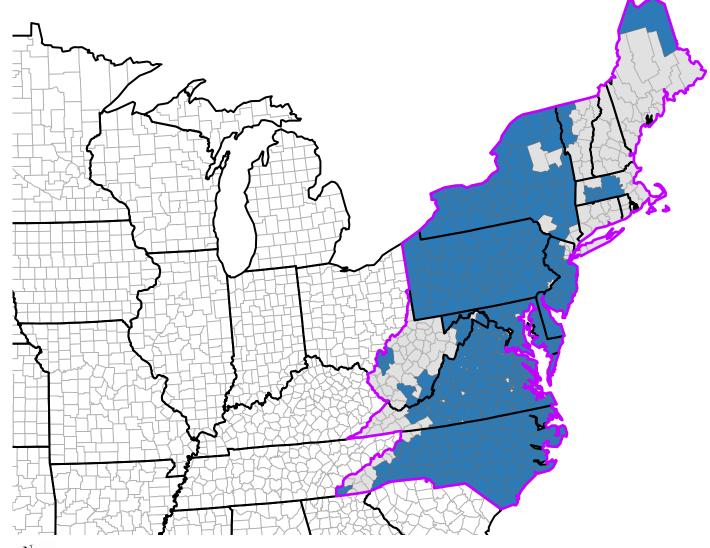

## Raleigh Regional Office County Availability

2024 Option

XC and/or Relay Crop Written Agreement

Already Available

Regional Office States

Soybeans - Double Cropping Expansion - Public Map

Map Creation Date: December 06, 2023 Layer Credits: PRISM & USDA RMA Source: USDA Risk Management Agency Data Current Date: December 06, 2023

Map Projection: USA Contiguous Albers Equal Area Conic

RMA Insurance Services

The information displayed in this map is intended to serve as an aid in displaying data provided or stored by the Risk Management Agency. It does not modify, replace or supersede any USDA published policy provisions or procedures.

Maps created by USDA Risk Management Agency are for spatial and visual context for depicting the basic information for "where". Maps are not considered a survey. General Reference Only.