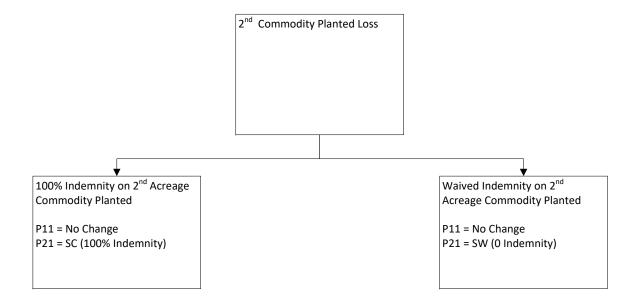

Exhibit Name: Commodity Processing Flow Diagram

Exhibit Number: P11-2 Record Name: Acreage

Record Code: P11 Release Date: 9/27/2018



Reinsurance Year: 2014

Version: Approved

**Exhibit Name:** Commodity Processing Flow Diagram

Exhibit Number:P11-2Reinsurance Year:2014Record Name:AcreageVersion:ApprovedRecord Code:P11Release Date:9/27/2018

## First Commodity Processing (Prevented Planted Acreage)



**Exhibit Name:** Commodity Processing Flow Diagram

Exhibit Number:P11-2Reinsurance Year:2014Record Name:AcreageVersion:ApprovedRecord Code:P11Release Date:9/27/2018

## Second Commodity Planted Processing (Planted Acreage)