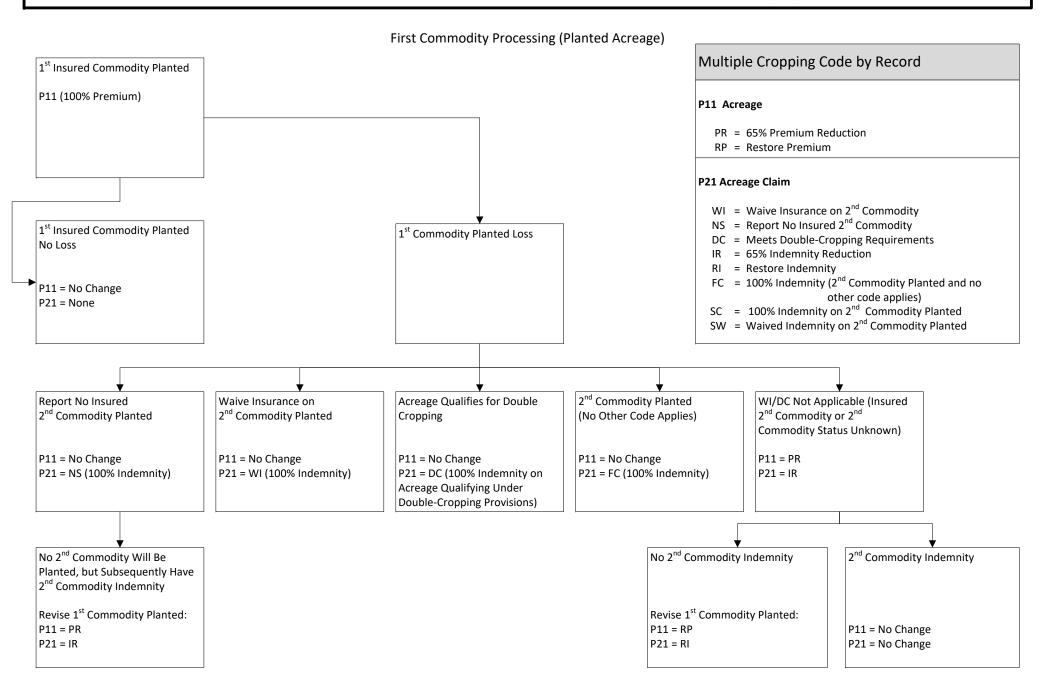

Exhibit Name: Commodity Processing Flow Diagram

Exhibit Number: P11-2 Record Name: Acreage

Record Code: P11 Release Date: 9/27/2018

Reinsurance Year: 2014

Version: Approved

**Exhibit Name:** Commodity Processing Flow Diagram

Exhibit Number:P11-2Reinsurance Year:2014Record Name:AcreageVersion:ApprovedRecord Code:P11Release Date:9/27/2018