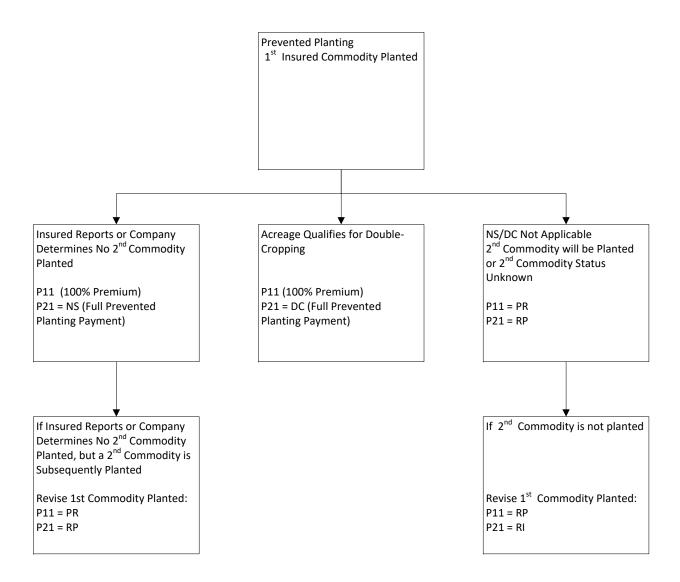

## First Commodity Processing (Prevented Planted Acreage)

**Exhibit Name:** Commodity Processing Flow Diagram

Exhibit Number:P11-2Reinsurance Year:2014Record Name:AcreageVersion:ApprovedRecord Code:P11Release Date:9/27/2018