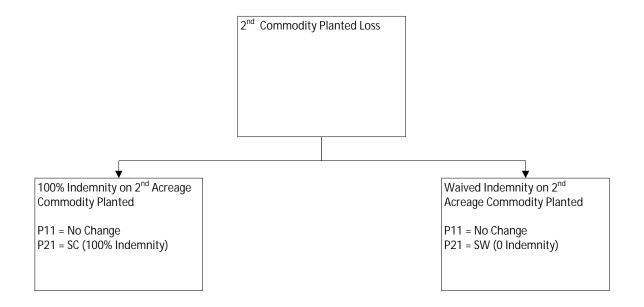

**Exhibit Name**: Commodity Processing Flow Diagram

Record Name: Acreage
Record Code: P11

Reinsurance Year: 2011

Version: Approved
Release Date: 8/11/2015



**Exhibit Name**: Commodity Processing Flow Diagram

Exhibit Number:P11-2Reinsurance Year:2011Record Name:AcreageVersion:ApprovedRecord Code:P11Release Date:8/11/2015

## First Commodity Processing (Prevented Planted Acreage)



Exhibit Name: Commodity Processing Flow Diagram

Exhibit Number: P11-2 Reinsurance Year: 2011

Record Name: Acreage Version: Approved Record Code: P11 Release Date: 8/11/2015

## Second Commodity Planted Processing (Planted Acreage)