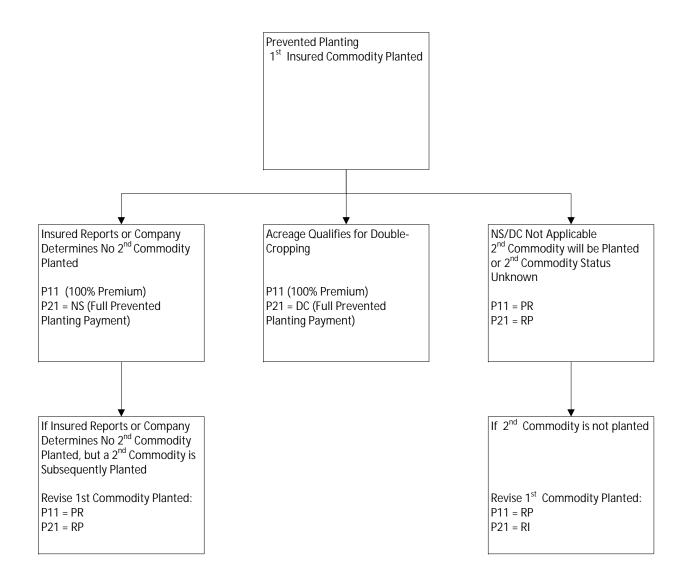

Exhibit Number:P11-2Reinsurance Year:2011Record Name:AcreageVersion:ApprovedRecord Code:P11Release Date:8/11/2015

## First Commodity Processing (Prevented Planted Acreage)

Exhibit Name: Commodity Processing Flow Diagram

Exhibit Number: P11-2 Reinsurance Year: 2011

Record Name: Acreage Version: Approved Record Code: P11 Release Date: 8/11/2015