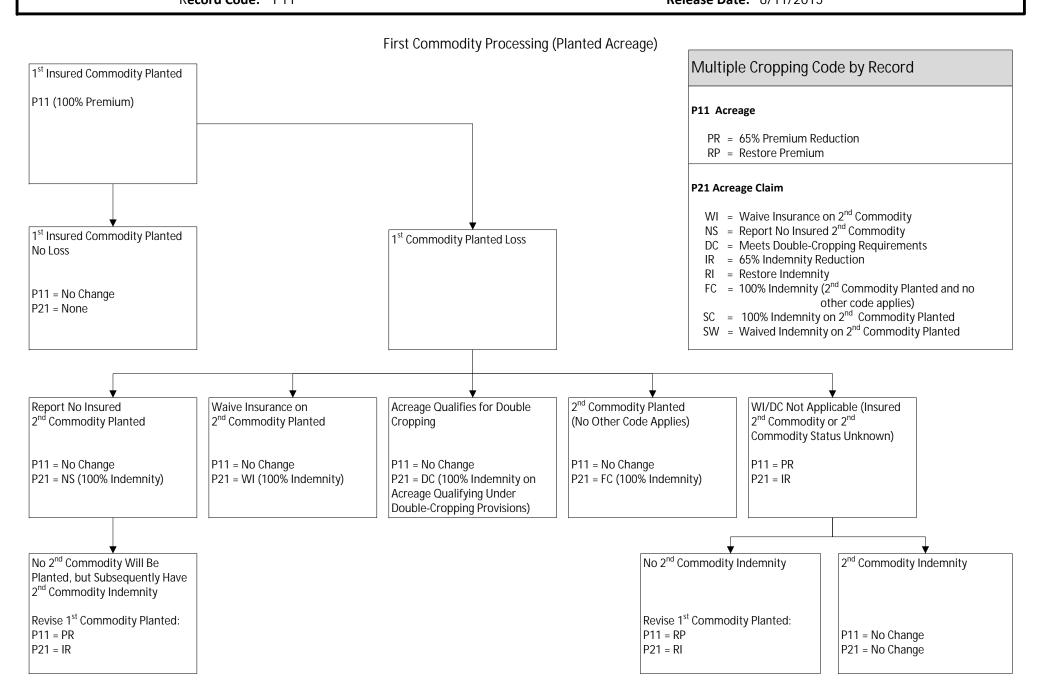

**Exhibit Name**: Commodity Processing Flow Diagram

Record Name: Acreage
Record Code: P11

Reinsurance Year: 2011

Version: Approved
Release Date: 8/11/2015

**Exhibit Name**: Commodity Processing Flow Diagram