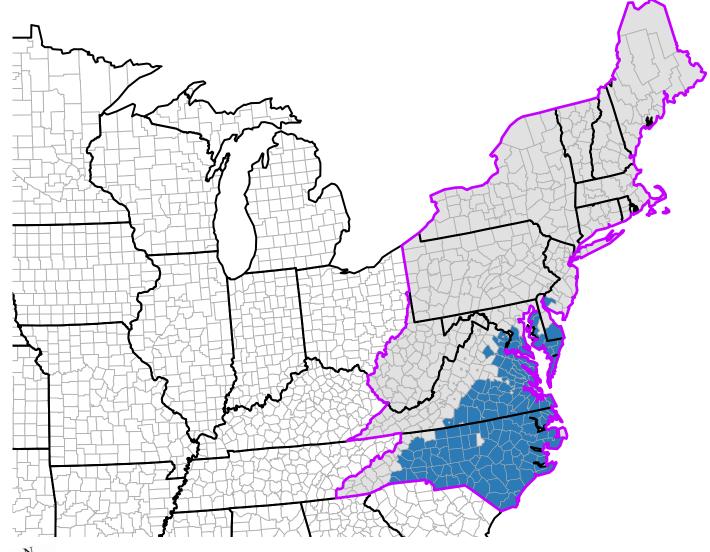

## Raleigh Regional Office County Availability

2024 Option

XC and/or Relay Crop Written Agreement

Already Available

Regional Office States

Grain Sorghum - Double Cropping Expansion - Public Map

Map Creation Date: December 06, 2023 Layer Credits: PRISM & USDA RMA Source: USDA Risk Management Agency Data Current Date: December 06, 2023

Map Projection: USA Contiguous Albers Equal Area Conic

RMA Insurance Services

The information displayed in this map is intended to serve as an aid in displaying data provided or stored by the Risk Management Agency. It does not modify, replace or supersede any USDA published policy provisions or procedures.

Maps created by USDA Risk Management Agency are for spatial and visual context for depicting the basic information for "where". Maps are not considered a survey. General Reference Only.