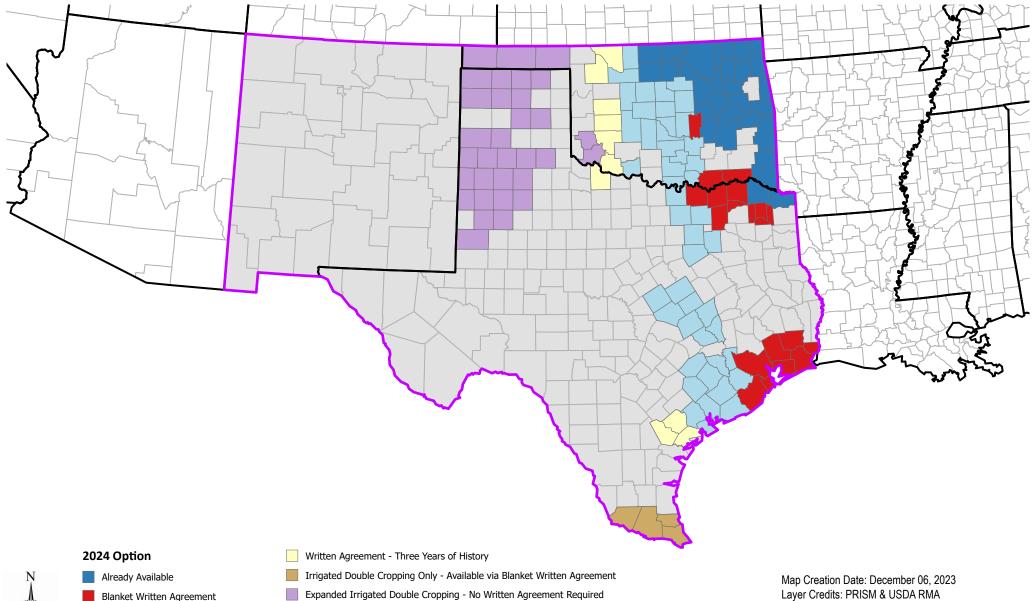

## **Double Cropping Soybeans**

**Oklahoma City Regional Office County Availability** 

Layer Credits: PRISM & USDA RMA Source: USDA Risk Management Agency Data Current Date: December 06, 2023

Map Projection: USA Contiguous Albers Equal Area Conic