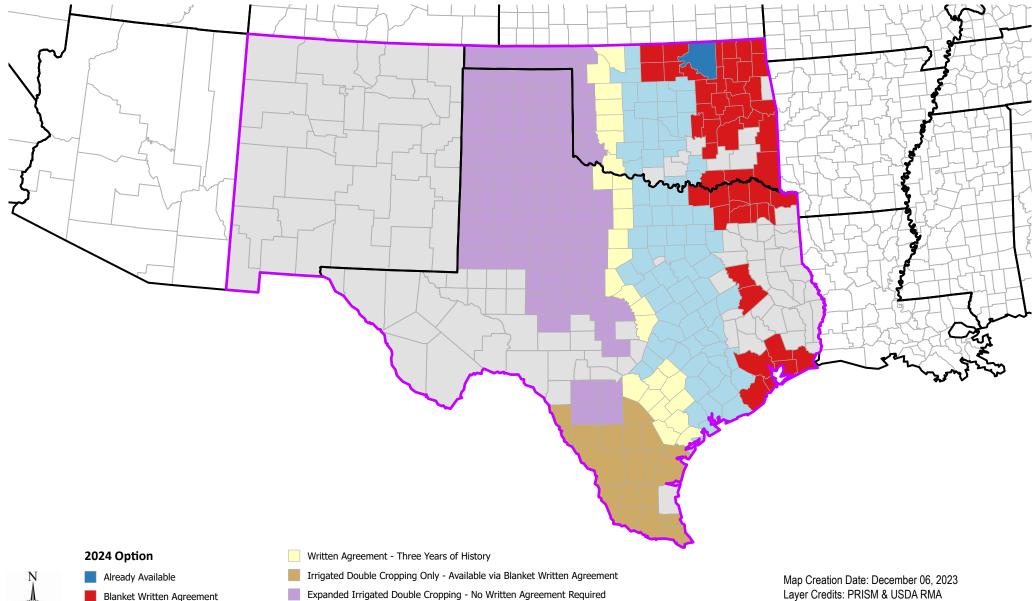

## **Double Cropping Grain Sorghum**

**Oklahoma City Regional Office County Availability** 

Grain Sorghum - Double Cropping Expansion - Public Map

Written Agreement - Two Years of History

Layer Credits: PRISM & USDA RMA
Source: USDA Risk Management Agency
Data Current Date: December 06, 2023

Maps created by USDA Risk Management Agency are for spatial and visual context for depicting the basic information for "where". Maps are not considered a survey. General Reference Only.

XC and/or Relay Crop Written Agreement