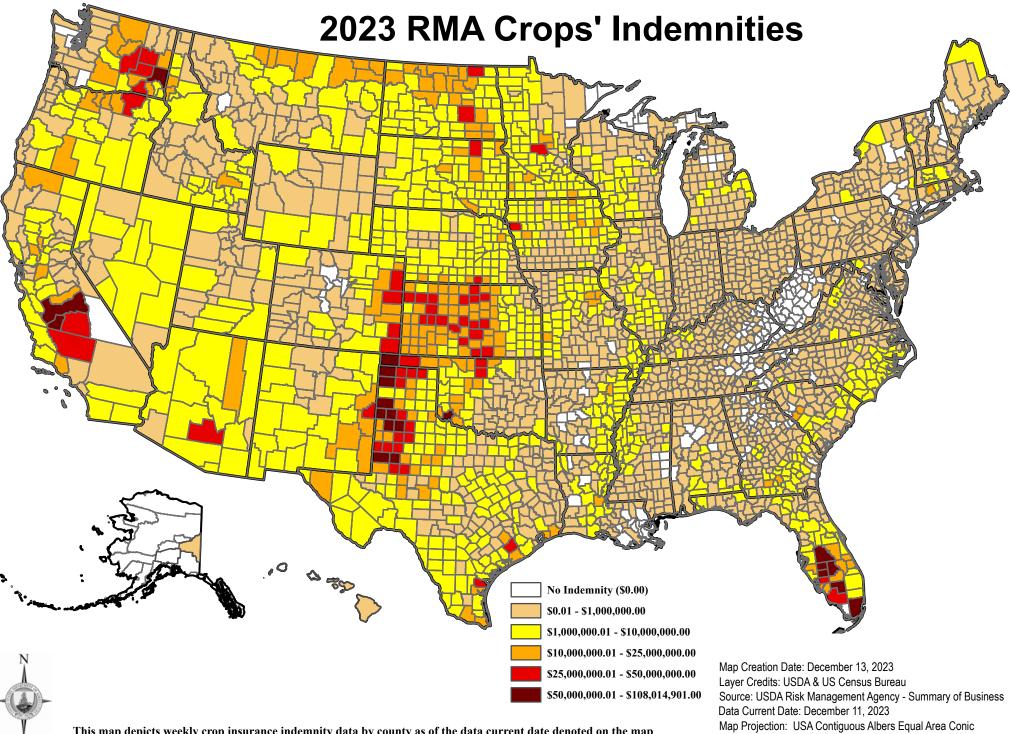

This map depicts weekly crop insurance indemnity data by county as of the data current date denoted on the map and is published biweekly.

RMA Risk Management Services Division

The information displayed in this map is intended to serve as an aid in displaying data provided or stored by the Risk Management Agency. It does not modify, replace or supersede any USDA published policy provisions or procedures. Maps created by USDA Risk Management Agency are for spatial and visual context for depicting the basic information for "where". Maps are not considered a survey. General Reference Only. -- Public Information --